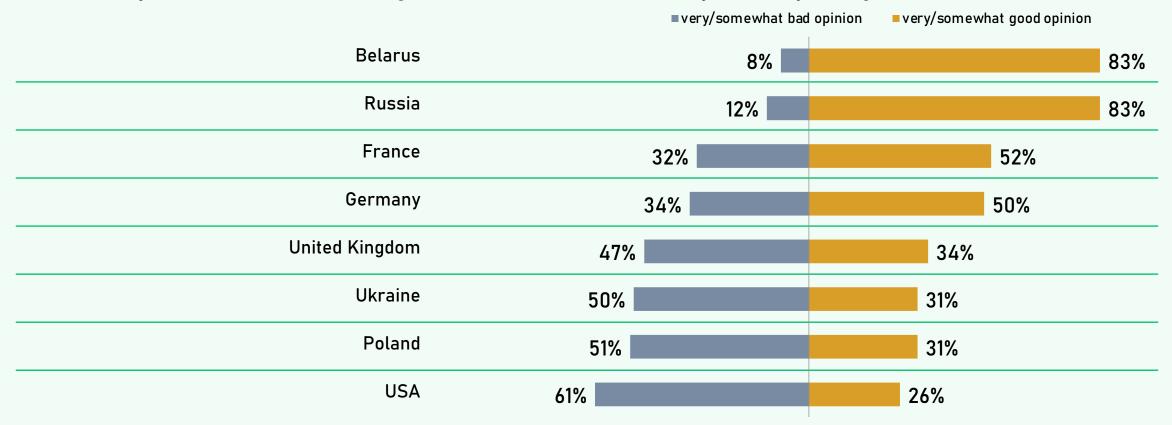

#### **Countries**

#### Ratings

#### What do you think of the following countries overall? How do you rate your opinion about these countries?