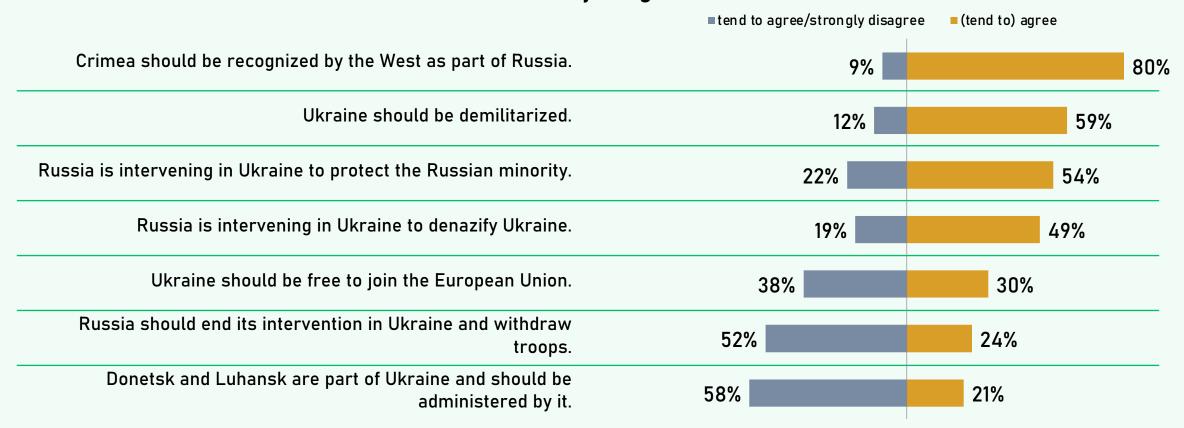

#### **Statements about the Conflict**

# **Approval and Disapproval**

#### To what extent do you agree in each case?