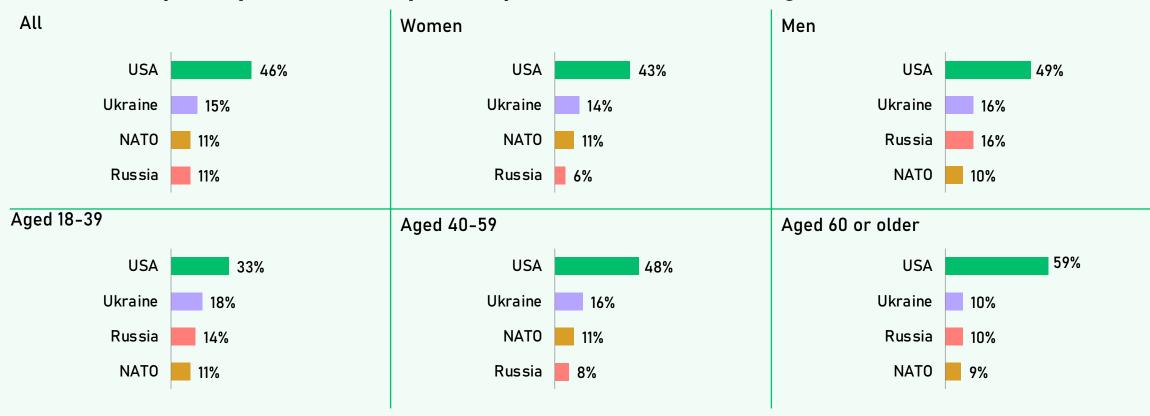

# Responsibility - by Age and Sex

### In your opinion, who is primarily to blame for escalating the conflict in Ukraine?