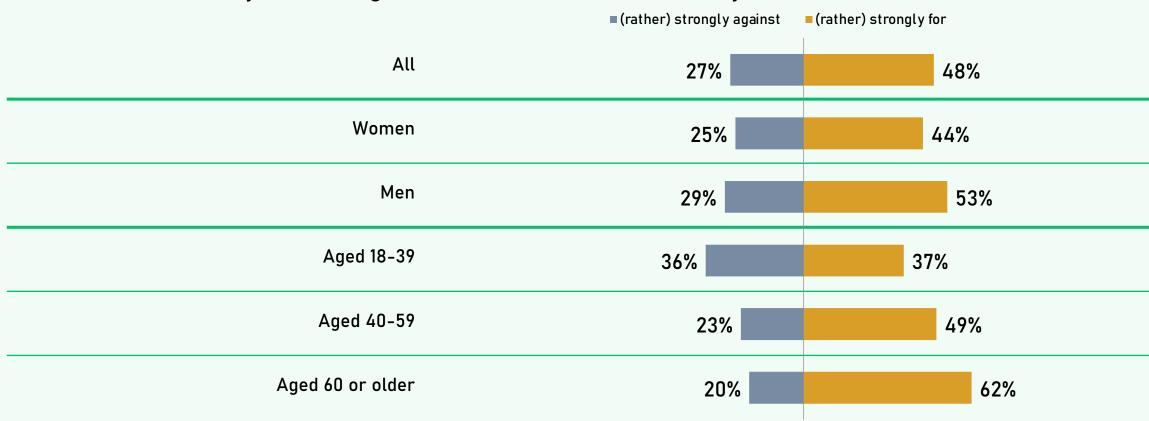

# **Approval and Disapproval**

#### Are you for or against the current Russian military intervention in Ukraine?