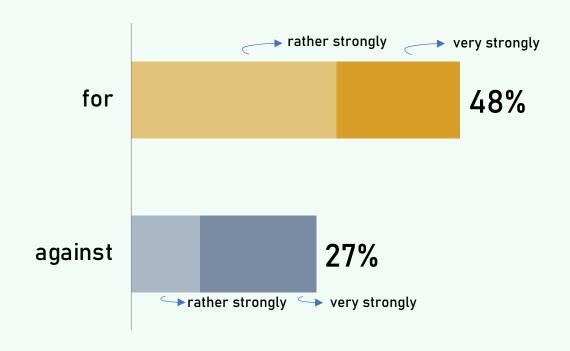

#### Are you for or against the current Russian military intervention in Ukraine?

# **Approval and Disapproval**