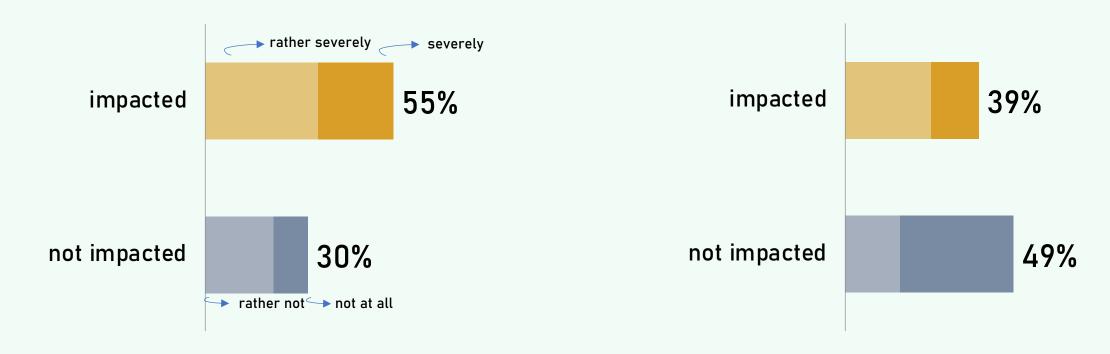

# Impact of Sanctions

In your opinion, to what extent do Western sanctions impact <u>Russia in general</u>?

And to what extent are you <u>personally</u> impacted by Western sanctions?