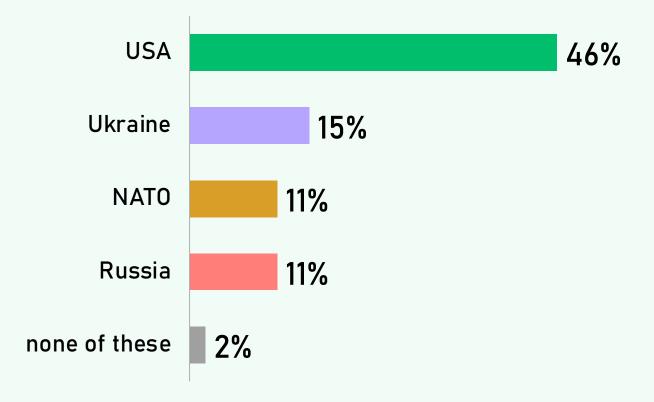

### Responsibility

In your opinion, who is primarily to blame for escalating the conflict in Ukraine?

#### **Escalation of the Conflict**