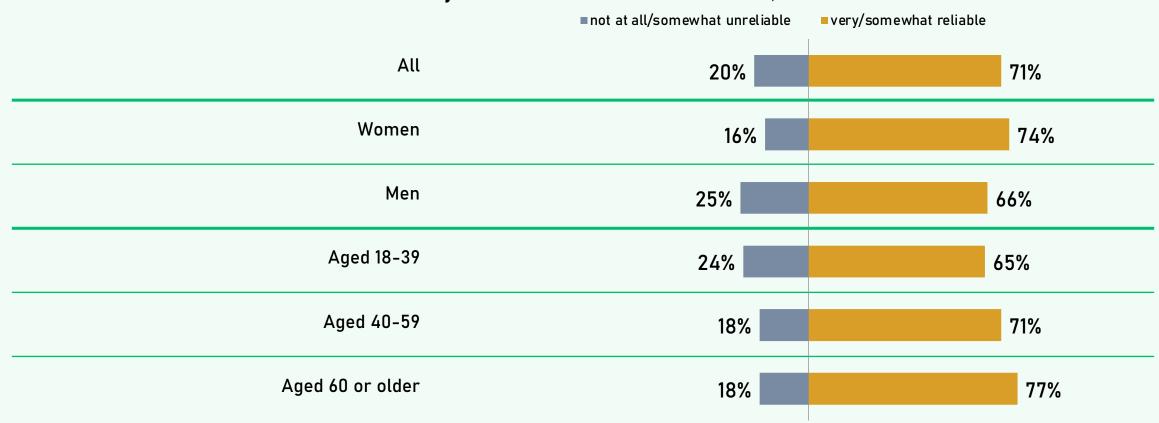

### pollytix/moweb research March 2022

# Russians' Perceptions of the War in Ukraine

### A representative Online Survey of the Russian Population



#### **Survey period**:

3<sup>rd</sup> - 9<sup>th</sup> March 2022



#### **Survey method:**

Online survey / CAWI (Computer-Assisted Web Interview)



#### Number of cases:

n=1500

The data has been weighted according to official statistics to ensure representativeness of the results.



#### **Countries**

#### Ratings

#### What do you think of the following countries overall? How do you rate your opinion about these countries?







### **Participants**

# Reliability

#### How reliable do you find...?







### **Participants**

# Putin's Reliability

#### How reliable do you find the Russian President, Vladimir Putin?







#### Awareness

Have you heard or read anything about the Russian military intervention in Ukraine over the last few days?







#### **Escalation of the Conflict**

### Responsibility

In your opinion, who is primarily to blame for escalating the conflict in Ukraine?







#### **Escalation of the Conflict**

# Responsibility - by Age and Sex

### In your opinion, who is primarily to blame for escalating the conflict in Ukraine?







# **Approval and Disapproval**

#### Are you for or against the current Russian military intervention in Ukraine?







# **Approval and Disapproval**

#### Are you for or against the current Russian military intervention in Ukraine?







#### **Evaluation of Western Sanctions**

#### Do you think Western sanctions against Russia are justified?