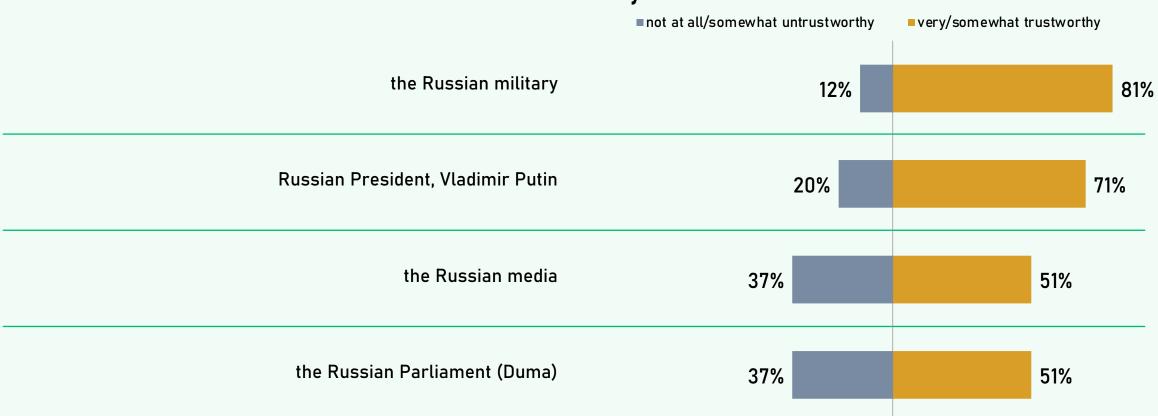

### **Participants**

# Putin's Reliability

#### How reliable do you find the Russian President, Vladimir Putin?